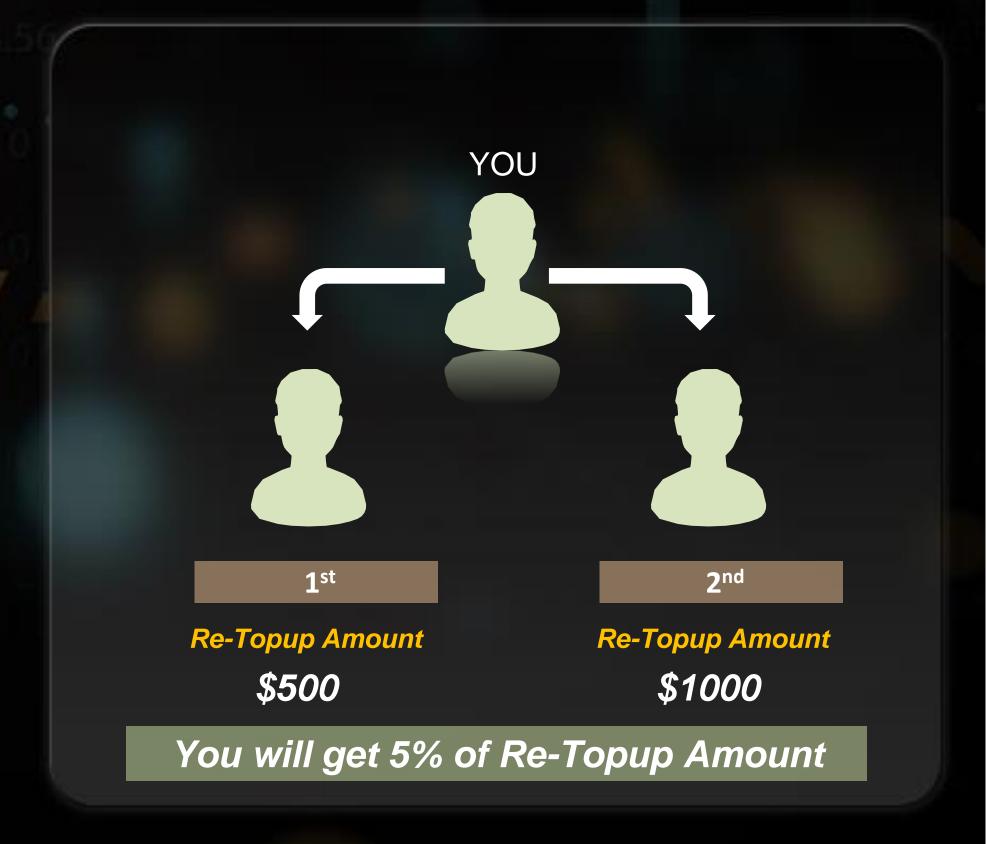

g experience provided by our platform



## WHAT CAN WE ANTICIPATE

Money Nest platform is itself your gateway For discovering top tier digital services that Can enhance your quality of life We provide blow features...

- \* Round the Clock Customer Support.
- Secure and reliable payment option.
- Opportunities for personal growth.
- Endless enjoyment and entertainment.





#### JOINING PACKAGE



| SR. NO. | PACKAGE | CASHBACK    |
|---------|---------|-------------|
| 1       | \$50    | 0.50% DAILY |
| 2       | \$100   | 0.60% DAILY |
| 3       | \$500   | 0.70% DAILY |
| 4       | \$1000  | 0.80% DAILY |
| 5       | \$2000  | 0.90% DAILY |
| 6       | \$5000  | 1% DAILY    |
| 7       | \$10000 | 1.25% DAILY |

www.moneynest.world





#### DIRECT INCOME





#### RE-TOPUP INCOME







#### BOOSTER INCOME

ONLY 2 DIRECTS WITHIN 7 DAYS.

YOU WILL BE QUALIFY FOR

DOUBLE

ROI INCOME

2 DIRECT WITH SAME AND ABOVE PACKAGE.





#### LEVEL CASHBACK INCOME

| LEVEL                                | PERCENTAGE |
|--------------------------------------|------------|
| 1 <sup>st</sup>                      | 50%        |
| 2 <sup>nd</sup>                      | 20%        |
| 3 <sup>rd</sup>                      | 10%        |
| 4 <sup>th</sup> to 15 <sup>th</sup>  | 5%         |
| 16 <sup>th</sup> to 20 <sup>th</sup> | 2%         |

Note: Every one direct you Can open 4 levels in level Cashback income.





#### WEEKLY SALARY

| TEAM BUSINESS |  |
|---------------|--|
| \$1000        |  |
| \$2500        |  |
| \$5000        |  |
| \$10000       |  |
| \$25000       |  |
| \$50