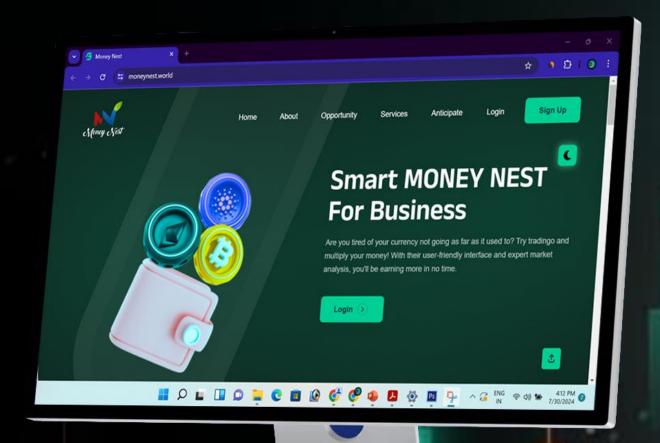

### Smart MONEY NEST For Business

Are you tired of your currency not going as far as it used to? Try trading and multiply your money! With their user-friendly interface and expert market analysis, you'll be earning more in no time.